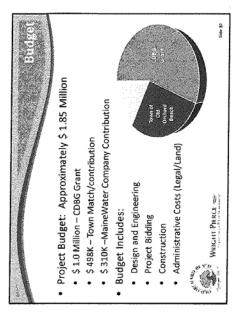

#### **BACKGROUND**

The Town is seeking grant funding through the State's Community Development Block Grant Infrastructure Program to fund replacement of water, sewer and storm water infrastructure on Fern Ave, W. Old Orchard Ave, and parts of Washington Ave. In addition the project will involve sidewalk and curbing improvements as well as paving and road improvements.

The project will address street, sidewalk, curbing and utility infrastructure in the targeted area. Sewer improvements will replace approximately 3,350 feet of undersized existing clay and asbestos pipe with PVC sewer mains and approximately 18 sewer manholes. Recent camera inspections document that the existing sewer lines have extensive sections that are damaged either from cracking, breaks, or root penetration along with damaged or deteriorating manhole structures. Storm drain improvements will include the replacement of approximately 775 feet of undersized storm drain lines and installation of approximately 950 feet of new storm drain to address inadequate infrastructure leading to ponding and/or erosion of cross streets. Storm drain improvements will include the replacement or installation of 12 catch basin structures. Maine Water has indicated the project area contains old, undersized water mains inadequately sized for fire protection in a residential neighborhood and as part of this project will replace 2,130 feet of water mains. The roadway and sidewalk reconstruction will replace approximately 5,500 feet of curbing, replace approximately 2,800 feet of sidewalks, and reclaim and pave 2,800 feet of roadway surfaces.