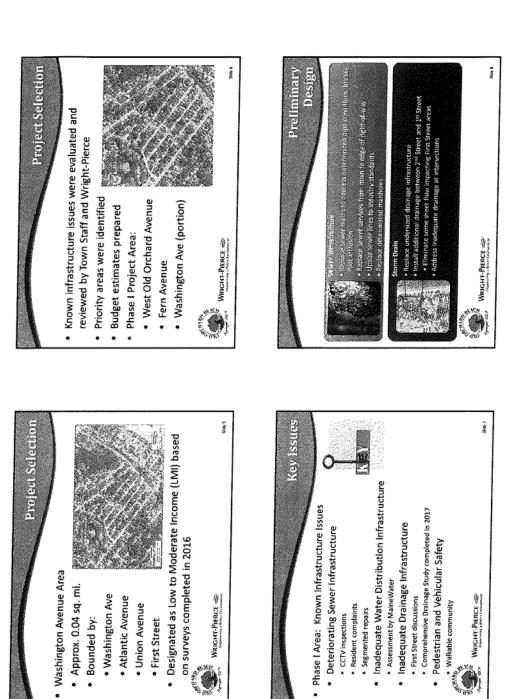

There have been documented problems with sewer and storm water systems that are very old, in many cases over 100 years old. The Town has had to address breaks and blockages in sewer lines in this neighborhood on an as-needed basis, including preventative flushing of lines in known problem locations.

The project will address street, sidewalk, curbing and utility infrastructure in the targeted area. Sewer improvements will replace approximately 3,350 feet of undersized existing clay and asbestos pipe with PVC sewer mains and approximately 18 sewer manholes. Recent camera inspections document that the existing sewer lines have extensive sections that are damaged either from cracking, breaks, or root penetration along with damaged or deteriorating manhole structures. Storm drain improvements will include the replacement of approximately 775 feet of undersized storm drain lines and installation of approximately 950 feet of new storm drain to address inadequate infrastructure leading to ponding and/or erosion of cross streets. Storm drain improvements will include the replacement or installation of 12 catch basin structures. Maine Water has indicated the project area contains old, undersized water mains inadequately sized for fire protection in a residential neighborhood and as part of this project will replace 2,130 feet of water mains. The roadway and sidewalk reconstruction will replace approximately 5,500 feet of curbing, replace approximately 2,800 feet of sidewalks, and reclaim and pave 2,800 feet of roadway surfaces.

The Town has worked with Wright-Pierce Engineering to assess storm water and drainage needs in this neighborhood in particular. This past year, W-P conducted a drainage study for the Town that included an assessment of this neighborhood. This study noted inadequate storm water infrastructure at the eastern edge of the priority area. In addition, the Town has done camera inspections of the sewer and storm water infrastructure which observed cracks, breaks and root intrusions as well as damaged and deteriorating manhole structures. This work confirms that the existing infrastructure is inadequate and failing.

Inadequacies in sewer infrastructure have caused back-ups in sewer lines to properties in the target area, resulting in damage to property and financial cost to repair. Poor drainage of storm water leaves standing water at street intersections and on private property. Problems with the aging sewer and storm water infrastructure reduce the incentive for property owners to invest in their properties.