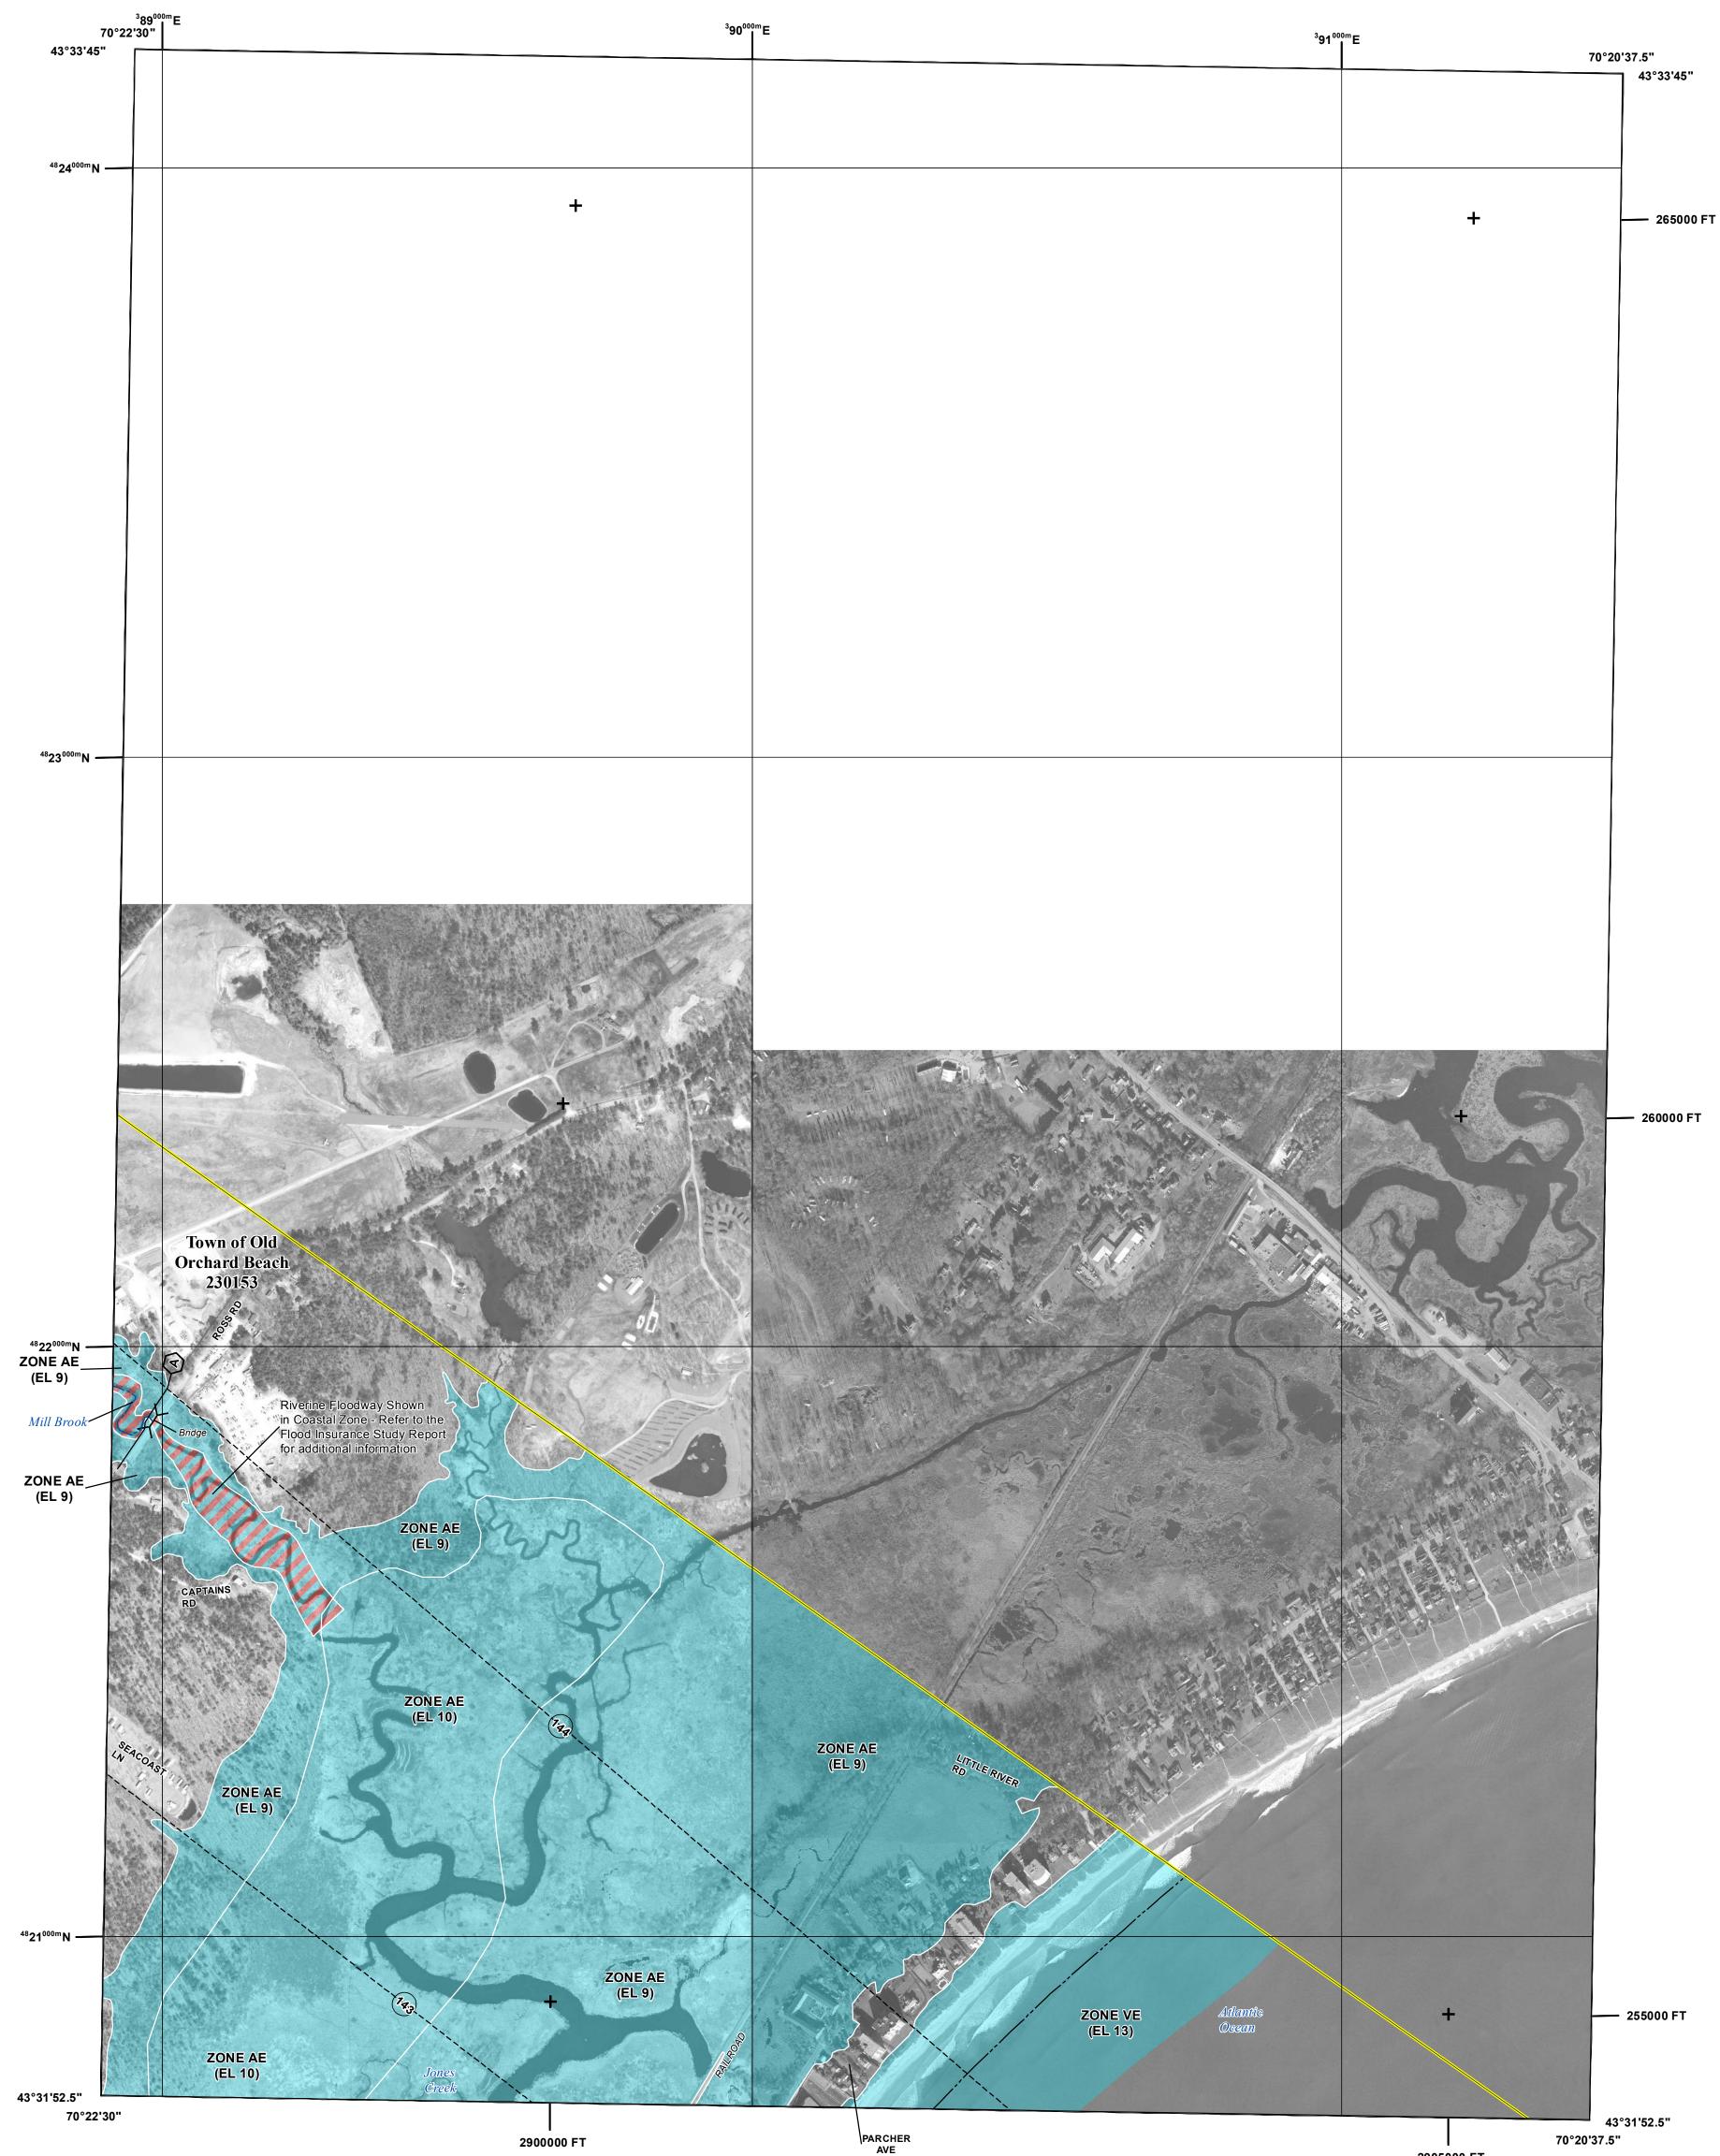

Basemap information shown on this FIRM provided in digital format by State of Maine, Maine office of GIS (MeGIS). This information was derived from MeGIS, dated 2012.

The map reflects more detailed and up-to-date stream channel configurations than those shown on the previous FIRM for this jurisdiction. The floodplains and floodways that were transferred from the previous FIRM may have been adjusted to conform to these new stream channel configurations. As a result, the Flood Profiles and FDTs may reflect stream channel distances that differ from what is shown on the map.

# NATIONAL FLOOD INSURANCE PROGRAM National Flood Insurance Program FLOOD INSURANCE RATE MAP YORK COUNTY, MAINE All Jurisdictions PANEL 0336 OF 0800 FEMA **Panel Contains:** COMMUNITY NUMBER PANEL SUFFIX OLD ORCHARD BEACH, 230153 0336 G TOWN OF REVISED PRELIMINARY 3/8/2022 **VERSION NUMBER** 2.3.2.1 **MAP NUMBER** 23031C0336G **EFFECTIVE DATE**