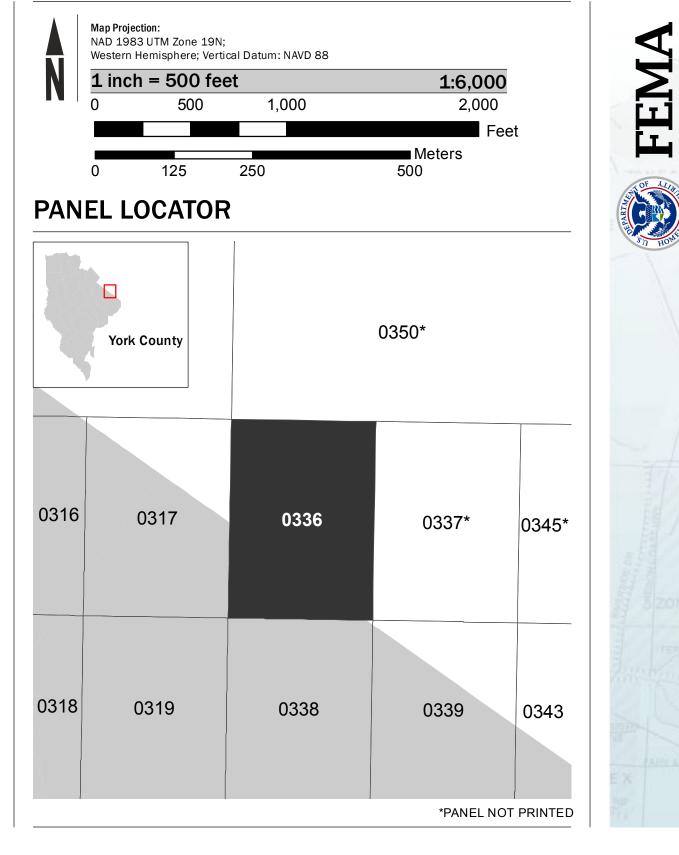

## SCALE

# NATIONAL FLOOD INSURANCE PROGRAM National Flood Insurance Program FLOOD INSURANCE RATE MAP YORK COUNTY, MAINE All Jurisdictions PANEL 0336 OF 0800 FEMA **Panel Contains:** COMMUNITY NUMBER PANEL SUFFIX OLD ORCHARD BEACH, 230153 0336 G TOWN OF REVISED PRELIMINARY 3/8/2022 **VERSION NUMBER** 2.3.2.1 **MAP NUMBER** 23031C0336G **EFFECTIVE DATE**