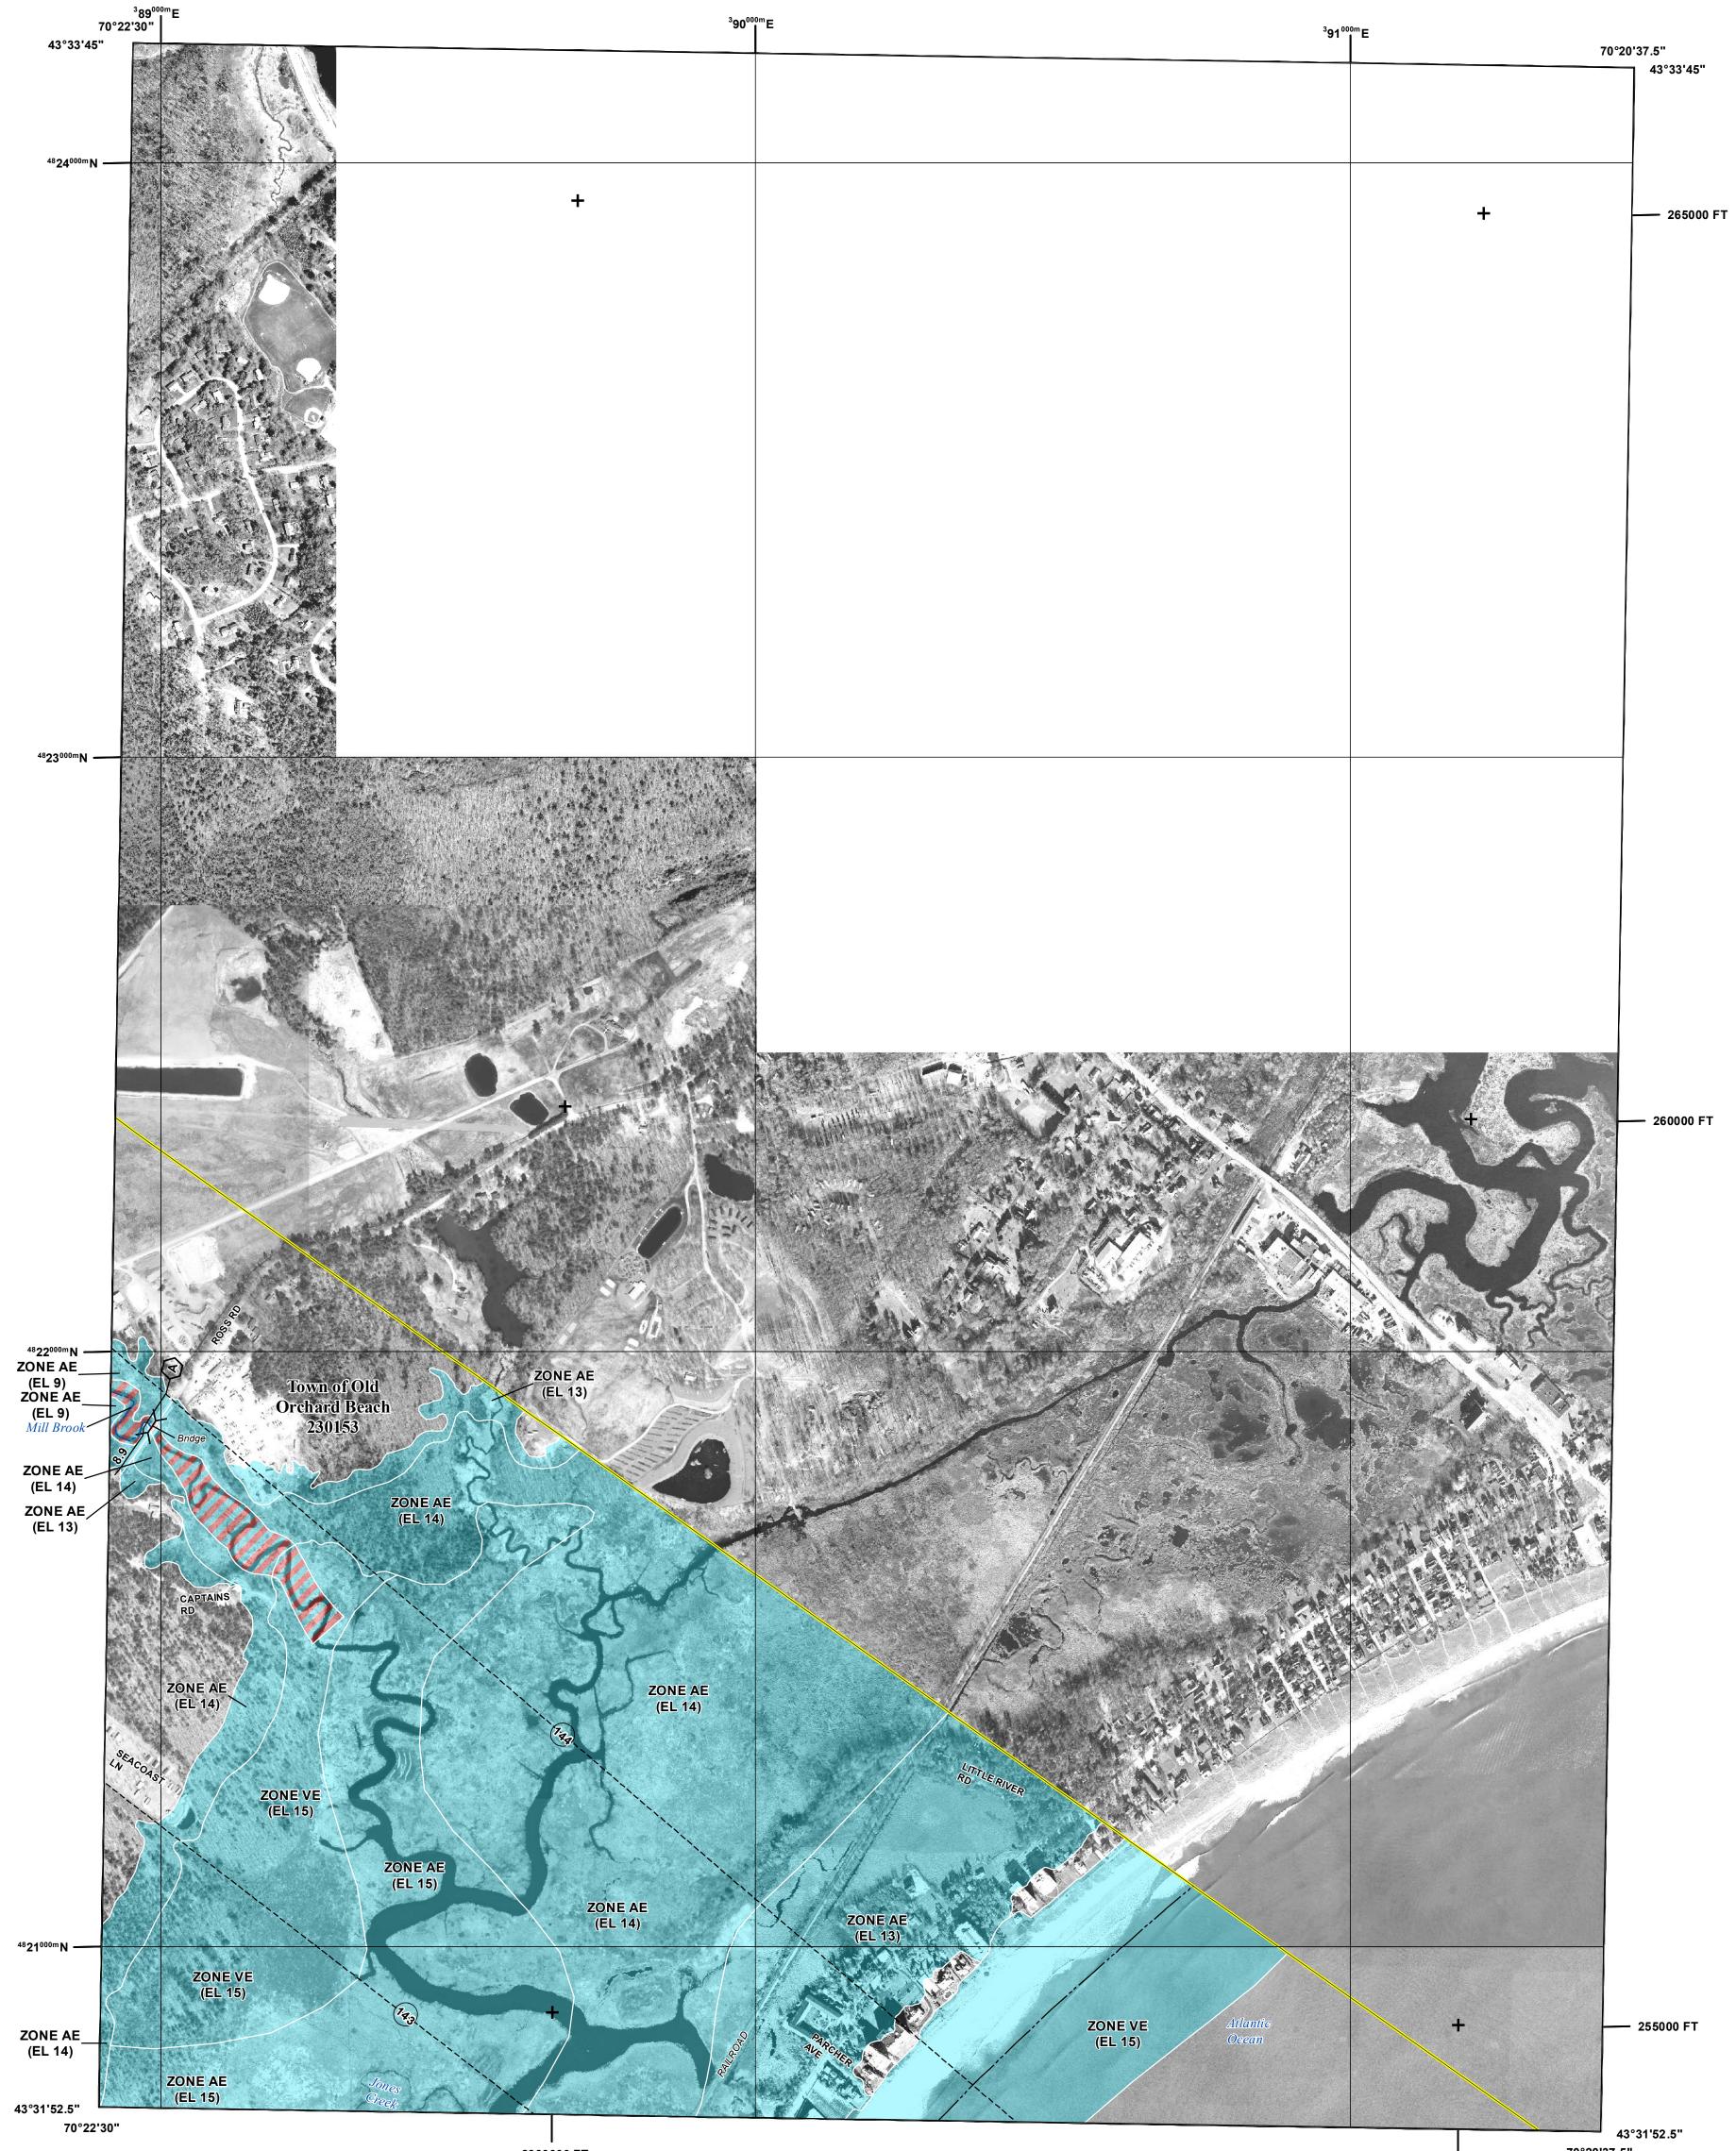

For community and countywide map dates refer to the Flood Insurance Study Report for this jurisdiction.

The map reflects more detailed and up-to-date stream channel configurations than those shown on the previous FIRM for this jurisdiction. The floodplains and floodways that were transferred from the previous FIRM may have been adjusted to conform to these new stream channel configurations. As a result, the Flood Profiles and FDTs may reflect stream channel distances that differ from what is shown on the map.