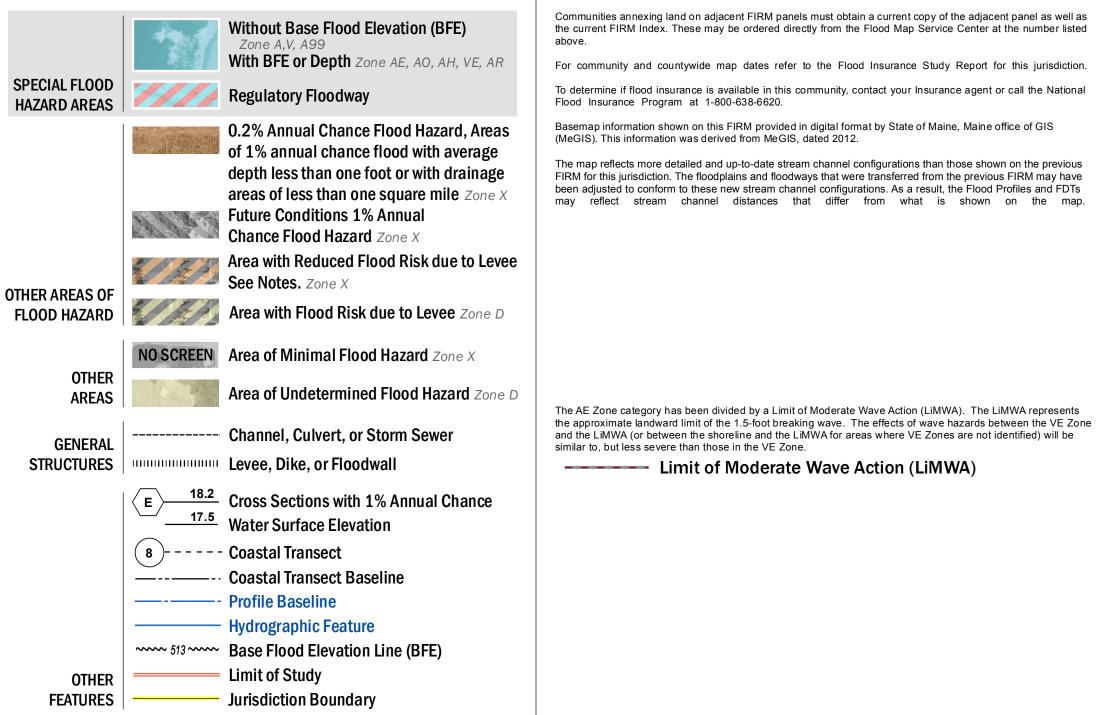

For community and countywide map dates refer to the Flood Insurance Study Report for this jurisdiction.

The map reflects more detailed and up-to-date stream channel configurations than those shown on the previous FIRM for this jurisdiction. The floodplains and floodways that were transferred from the previous FIRM may have been adjusted to conform to these new stream channel configurations. As a result, the Flood Profiles and FDTs may reflect stream channel distances that differ from what is shown on the map.