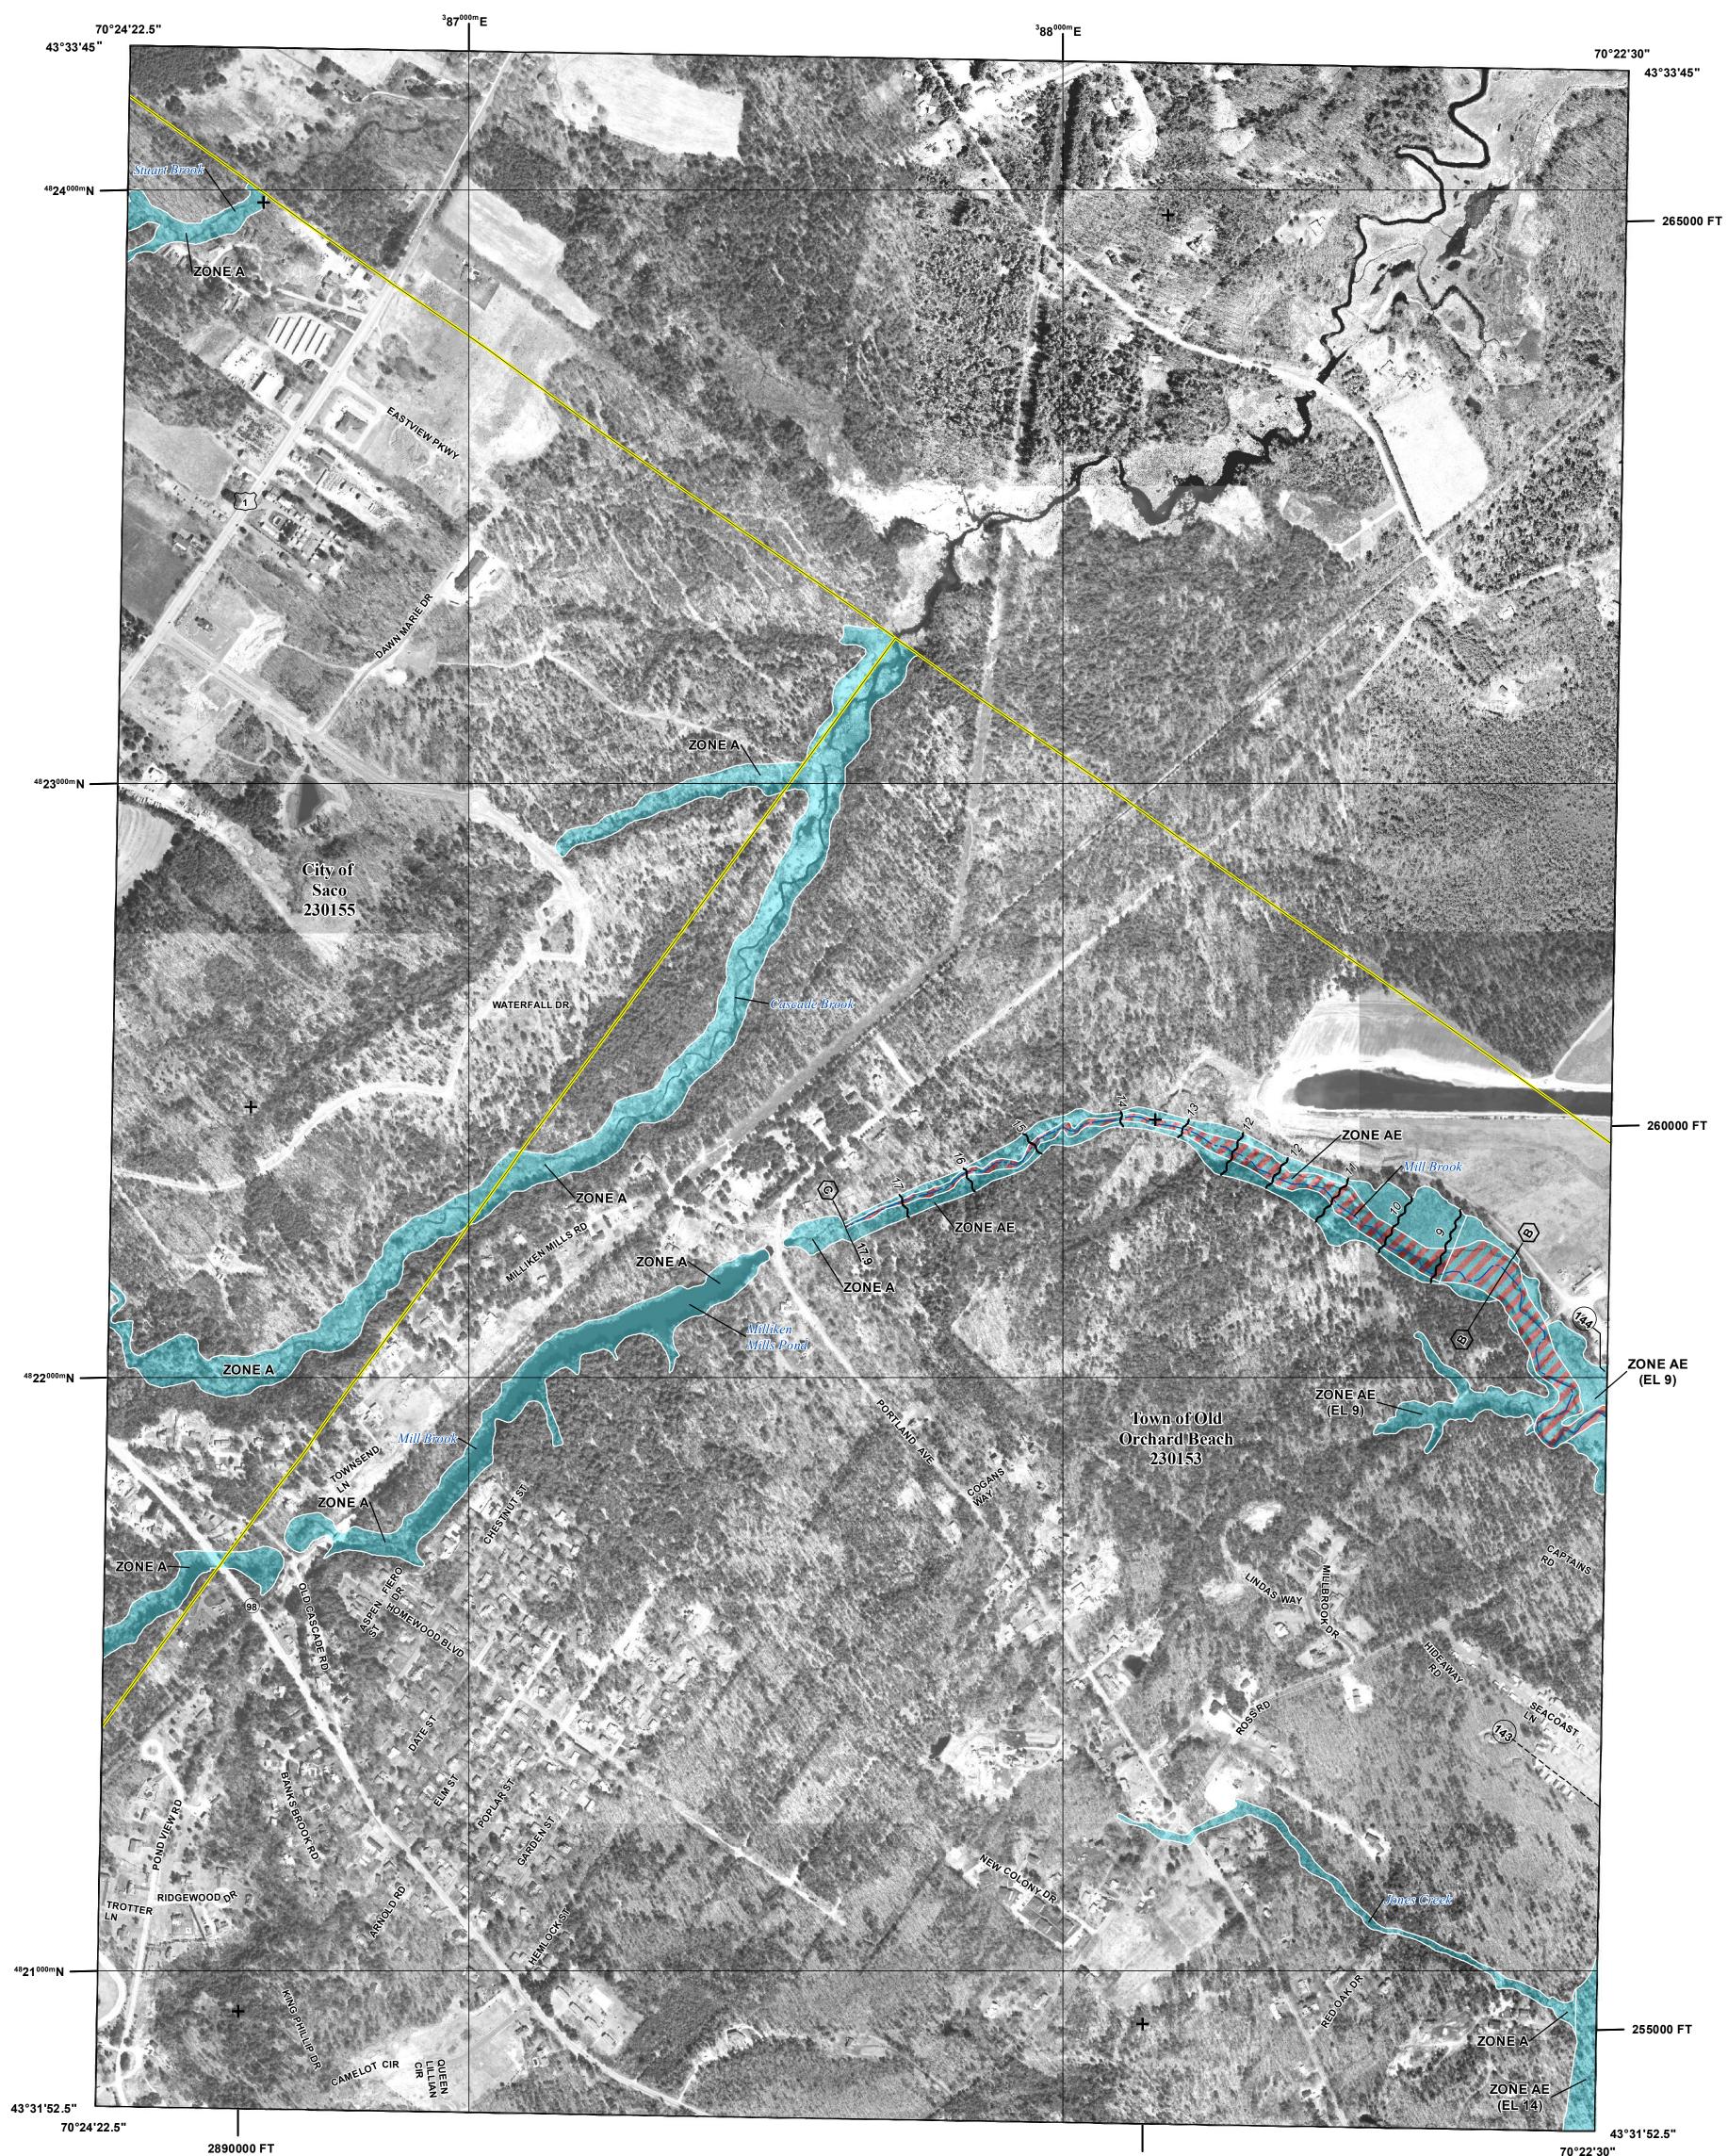

The map reflects more detailed and up-to-date stream channel configurations than those shown on the previous FIRM for this jurisdiction. The floodplains and floodways that were transferred from the previous FIRM may have been adjusted to conform to these new stream channel configurations. As a result, the Flood Profiles and FDTs may reflect stream channel distances that differ from what is shown on the map.