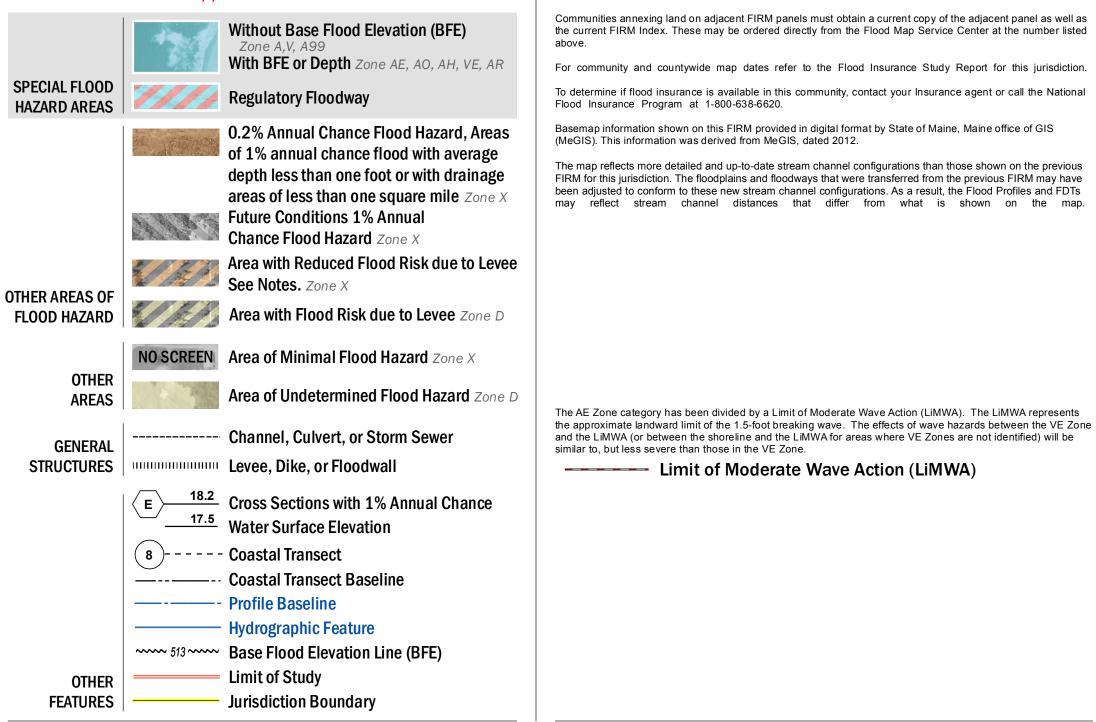

#### SEE FIS REPORT FOR DETAILED LEGEND AND INDEX MAP FOR FIRM PANEL LAYOUT THE INFORMATION DEPICTED ON THIS MAP AND SUPPORTING DOCUMENTATION ARE ALSO AVAILABLE IN DIGITAL FORMAT AT HTTP://MSC.FEMA.GOV

Communities annexing land on adjacent FIRM panels must obtain a current copy of the adjacent panel as well as the current FIRM Index. These may be ordered directly from the Flood Map Service Center at the number listed

For community and countywide map dates refer to the Flood Insurance Study Report for this jurisdiction.

To determine if flood insurance is available in this community, contact your Insurance agent or call the National Flood Insurance Program at 1-800-638-6620.

The map reflects more detailed and up-to-date stream channel configurations than those shown on the previous FIRM for this jurisdiction. The floodplains and floodways that were transferred from the previous FIRM may have been adjusted to conform to these new stream channel configurations. As a result, the Flood Profiles and FDTs may reflect stream channel distances that differ from what is shown on the map.