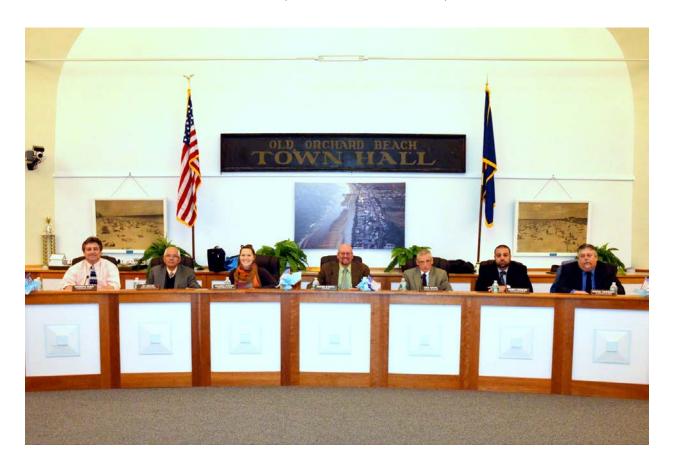

# Old Orchard Beach Town Council November 18, 2013 – November 17, 2014

# Left to Right:

Councilor Kenneth Blow; Councilor Jay Kelley; Councilor Malorie Pastor; Chair Shawn O'Neill; Vice-Chair Bob Quinn; Councilor Joseph Thornton; and Councilor Michael Tousignant.